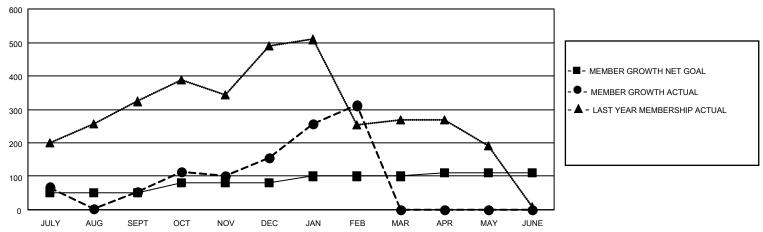

## MONTHLY MEMBERSHIP PROGRESS REPORT

LOCATION INDIA District 321 D Results as of: 2/28/2022

| Clubs                 |               |           |               | Members               |                        |                         |                                                    |
|-----------------------|---------------|-----------|---------------|-----------------------|------------------------|-------------------------|----------------------------------------------------|
| RESULTS FOR 2021-2022 |               |           |               | RESULTS FOR 2021-2022 |                        |                         |                                                    |
| QUARTER               | NEW CLUB GOAL | NEW CLUBS | DROPPED CLUBS | QUARTER MEME          | BER GROWTH NET<br>GOAL | MEMBER GROWTH<br>ACTUAL | DROPPED<br>MEMBERS ACTUAL<br>(including transfers) |
| JULY/AUG/SEPT         | 8             | 4         | 4             | JULY/AUG/SEPT         | 50                     | 312                     | 212                                                |
| OCT/NOV/DEC           | 6             | 8         | 3             | OCT/NOV/DEC           | 30                     | 413                     | 251                                                |
| JAN/FEB/MAR           | 5             | 3         | 2             | JAN/FEB/MAR           | 20                     | 286                     | 87                                                 |
| APR/MAY/JUNE          | 3             | 0         | 0             | APR/MAY/JUNE          | 10                     | 0                       | 0                                                  |

## GOALS AND ACTUAL MEMBERS CUMULATIVE

| DROPPED CLUBS: 9 |     | 97 CLUBS OF 158 ADDED 1 OR<br>MORE NEW MEMBERS | GENDER DISTRIBUTION                   |                |  |
|------------------|-----|------------------------------------------------|---------------------------------------|----------------|--|
|                  |     | MORE NEW MEMBERS                               | MALE                                  | 3,202 (72.82%) |  |
|                  |     |                                                | FEMALE                                | 1,195 (27.18%) |  |
| DROPPED MEMBERS  |     |                                                | NON BINARY                            | 0 (0.00%)      |  |
|                  |     |                                                | PREFER NOT TO ANSWER                  | 0 (0.00%)      |  |
| DECEASED         | 14  |                                                |                                       | ,              |  |
| CLUB CANCELLED   | 179 | CLICK HERE FOR CUMULATIVE                      | TOTAL FAMILY UNIT MEMBERS 2,518       |                |  |
| OTHER            | 357 | MEMBERSHIP DATA                                |                                       |                |  |
| TOTAL            | 550 |                                                | FAMILY MEMBERS PAYING HALF DUES 1,504 |                |  |
|                  |     |                                                |                                       |                |  |