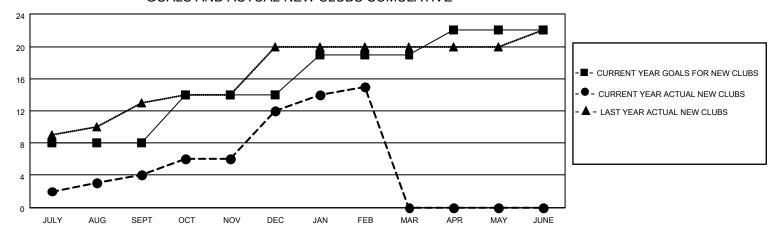

## MONTHLY MEMBERSHIP PROGRESS REPORT

LOCATION INDIA District 321 D Results as of: 2/28/2022

| Clubs                 |               |           |               | Members               |                        |                         |                                                    |
|-----------------------|---------------|-----------|---------------|-----------------------|------------------------|-------------------------|----------------------------------------------------|
| RESULTS FOR 2021-2022 |               |           |               | RESULTS FOR 2021-2022 |                        |                         |                                                    |
| QUARTER               | NEW CLUB GOAL | NEW CLUBS | DROPPED CLUBS | QUARTER MEME          | BER GROWTH NET<br>GOAL | MEMBER GROWTH<br>ACTUAL | DROPPED<br>MEMBERS ACTUAL<br>(including transfers) |
| JULY/AUG/SEPT         | 8             | 4         | 4             | JULY/AUG/SEPT         | 50                     | 312                     | 212                                                |
| OCT/NOV/DEC           | 6             | 8         | 3             | OCT/NOV/DEC           | 30                     | 413                     | 251                                                |
| JAN/FEB/MAR           | 5             | 3         | 2             | JAN/FEB/MAR           | 20                     | 286                     | 87                                                 |
| APR/MAY/JUNE          | 3             | 0         | 0             | APR/MAY/JUNE          | 10                     | 0                       | 0                                                  |

## GOALS AND ACTUAL NEW CLUBS CUMULATIVE